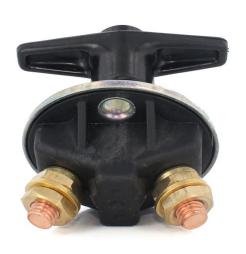

## PRODUCT SELECTION

| P/N    | POLARITY    | HANDLE<br>COLOR | HOUSING<br>COLOR | TERMINAL<br>LENGTH |
|--------|-------------|-----------------|------------------|--------------------|
| 200023 | GND CUT-OFF | •               | White galvanized | 4 mm               |
| 200048 | + CUT-OFF   | •               | White epoxy      | 4 mm               |
| 200049 | GND CUT-OFF |                 | White epoxy      | 4 mm               |
| 201363 | + CUT-OFF   | •               | White galvanized | 4 mm               |
| 201540 | + CUT-OFF   | •               | White galvanized | 13 mm              |
| 201543 | GND CUT-OFF | •               | White galvanized | 13 mm              |