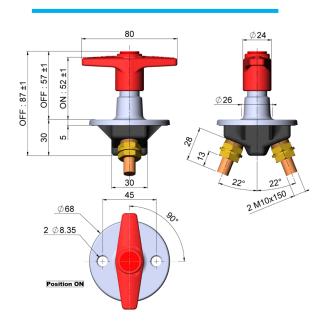

| HANDLE<br>COLOR | HOUSING<br>COLOR | TERMINAL<br>LENGTH |
|--------|-------------|-----------------|------------------|--------------------|
| 200023 | GND CUT-OFF | •               | White galvanized | 4 mm               |
| 200048 | + CUT-OFF   | •               | White epoxy      | 4 mm               |
| 200049 | GND CUT-OFF |                 | White epoxy      | 4 mm               |
| 201363 | + CUT-OFF   | •               | White galvanized | 4 mm               |
| 201540 | + CUT-OFF   | •               | White galvanized | 13 mm              |
| 201543 | GND CUT-OFF | •               | White galvanized | 13 mm              |

On request: specific technical demand can be studied

# **ELECTRICAL DIAGRAM**





## MOUNTING INTERFACE



Screwing torque M8:10N.m±10%

# **DIMENSIONS**