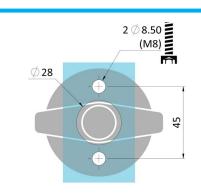

c  |

## PRODUCT SELECTION

| P/N    | POLARITY    | HANDLE<br>COLOR | HOUSING<br>COLOR | TERMINAL<br>LENGTH |
|--------|-------------|-----------------|------------------|--------------------|
| 200023 | GND CUT-OFF | •               | White galvanized | 4 mm               |
| 200048 | + CUT-OFF   | •               | White epoxy      | 4 mm               |
| 200049 | GND CUT-OFF |                 | White epoxy      | 4 mm               |
| 201363 | + CUT-OFF   | •               | White galvanized | 4 mm               |
| 201540 | + CUT-OFF   | •               | White galvanized | 13 mm              |
| 201543 | GND CUT-OFF | •               | White galvanized | 13 mm              |

On request: specific technical demand can be studied

# **ELECTRICAL DIAGRAM**





## MOUNTING INTERFACE



Screwing torque M8:10N.m±10%

# **DIMENSIONS**