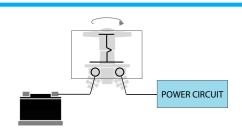

| See table / Thermoplastic  |

## PRODUCT SELECTION

| P/N    | POLARITY    | HANDLE<br>COLOR | HOUSING<br>COLOR | TERMINAL<br>LENGTH |
|--------|-------------|-----------------|------------------|--------------------|
| 200023 | GND CUT-OFF | •               | White galvanized | 4 mm               |
| 200048 | + CUT-OFF   | •               | White epoxy      | 4 mm               |
| 200049 | GND CUT-OFF |                 | White epoxy      | 4 mm               |
| 201363 | + CUT-OFF   | •               | White galvanized | 4 mm               |
| 201540 | + CUT-OFF   | •               | White galvanized | 13 mm              |
| 201543 | GND CUT-OFF | •               | White galvanized | 13 mm              |

On request: specific technical demand can be studied

# **ELECTRICAL DIAGRAM**





## MOUNTING INTERFACE



Screwing torque M8:10N.m±10%

# **DIMENSIONS**